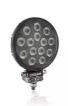

# Reversing FX120R-WD

ECE certified (ECE R23)

No registration in the car documents required

45° beam angle

Widely spread light beam

Up to 36 m long light beam

See and be seen with OSRAM

# Bringing light to life with OSRAM LEDriving driving and working lights

Considerable foresight on dark country roads, forest paths off-road and on-road- this can be achieved with the LEDriving Reversing FX120R-WD reversing lights. With its 14 powerful, high-performance LEDs, the LED reversing light has a range of up to 36 meters and thus offers the driver impressive foresight on-road and off-road. Even in dim light and reduced visibility due to external environmental influences, the OSRAM LEDriving Reversing FX120R-WD reversing light with up to 6000 Kelvin can provide conditions similar to daylight. The powerpackage with up to 1100 lumens of luminosity scores with highest optical efficiency and homogeneous light distribution. This results in the possibility of your vehicle by other road users, and consequently also