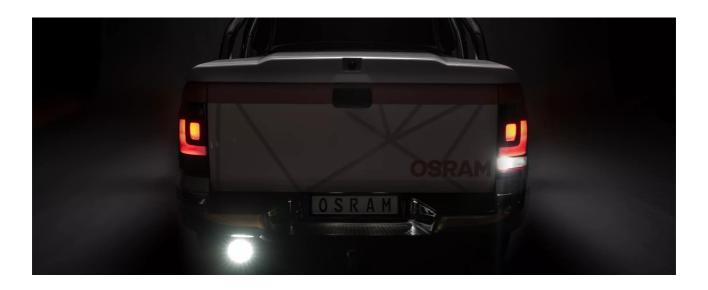

# Bringing light to life with OSRAM LEDriving driving and working lights

Considerable foresight on dark country roads, forest paths off-road and on-road- this can be achieved with the LEDriving Reversing FX120R-WD reversing lights. With its 14 powerful, high-performance LEDs, the LED reversing light has a range of up to 36 meters and thus offers the driver impressive foresight on-road and off-road. Even in dim light and reduced visibility due to external environmental influences, the OSRAM LEDriving Reversing FX120R-WD reversing light with up to 6000 Kelvin can provide conditions similar to daylight. The powerpackage with up to 1100 lumens of luminosity scores with highest optical efficiency and homogeneous light distribution. This results in the possibility of your vehicle by other road users, and consequently also

The **OSRAM LEDriving Reversing FX120R-WD** reversing lights are versatile applicable and flexible in use.