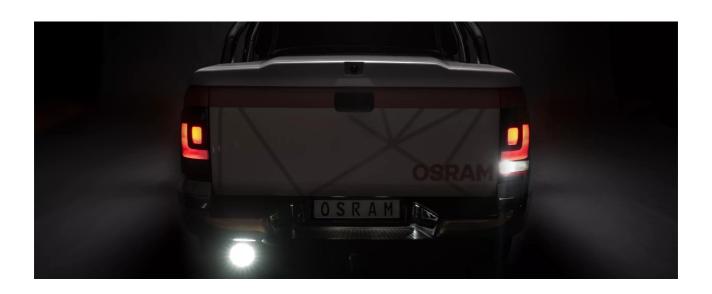

# Reversing FX120R-WD

ECE certified (ECE R23)

No registration in the car documents required

45° beam angle

Widely spread light beam

# Bringing light to life with OSRAM LEDriving driving and working lights

Considerable foresight on dark country roads, forest paths off-road and on-road- this can be achieved with the LEDriving Reversing FX120R-WD reversing lights. With its 14 powerful, high-performance LEDs, the LED reversing light has a range of up to 36 meters and thus offers the driver impressive foresight on-road and off-road. Even in dim light and reduced visibility due to external environmental influences, the OSRAM LEDriving Reversing FX120R-WD reversing light with up to 6000 Kelvin can provide conditions similar to daylight. The powerpackage with up to 1100 lumens of luminosity scores with highest optical efficiency and homogeneous light distribution. This results in the possibility of your vehicle by other road users, and consequently also

reversing light is an effective addition to your vehicle. No registration or entry in the vehicle documents is necessary for these ECE-certified LED reversing lights.

The LED reversing light can be attached to cars, trucks, agricultural machinery, farm machinery, commercial vehicles, construction vehicles, caravans, off-road vehicles and guads<sup>2)</sup>