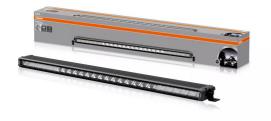

# Lightbar VX750-CB SR SM

Single mount certified
For individual installation

Up to 410 m long beam
Improved far and near field
illumination

Combo Beam
Designed for both: far-field
and near-field illumination

#### Powerful LED driving lights for off-road and on-road use

Considerable foresight on dark country roads, forest paths, off the beaten tracks, off-road and on-road- this can be achieved with the OSRAM LEDriving Lightbar VX750-CB SR SM. With its 27 powerful, high-performance LEDs, the driving light has a range of up to 410 meters and thus offers the driver impressive foresight on-road and off-road. Even in dim light and reduced visibility due to external environmental influences, the driving light with up to 6000 Kelvin can provide conditions similar to daylight. The power package with up to 4600 lumens scores with highest optical efficiency and homogeneous light distribution. The driving light is characterised by its compact single-row design, ensuring a sleek appearance. In addition, the lightbar comes with standard brackets for various mounting options: hanging, standing and side. Versatile applicable, it defies numerous environmental influences and, thanks to highquality materials such as the aluminum housing and the stable polycarbonate lens, it is particularly light and at the same time robust and resistant. The driving light has been tested and validated with the IP-Protection Classes IP6K8 & IP6K9K in our DIN certified environmental simulation laboratory for extreme external influences regarding water, dust, impacts, heat, cold and permanent vibration. Whether on-road or off-road, the LEDriving Lightbar VX750-CB SR SM is an effective and efficient addition to your vehicle and