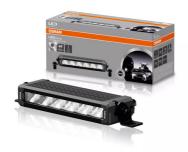

# Lightbar VX180-SP SR

Robust and vibration resistant
Ensuring long life

Up to 320 m long beam
Improved far and near field
illumination

Spot Beam
For particularly focused high
beam distribution

Tested and validated in a DINcertified environmental simulation laboratory regarding extreme external influences such as water, dust

#### Powerful LED driving lights for off-road and on-road use

Considerable foresight on dark country roads, forest paths, off the beaten tracks, off-road and on-road- this can be achieved with the OSRAM LEDriving Lightbar VX180-SP SR. With its 6 powerful, high-performance LEDs, the driving light has a range of up to 320 meters and thus offers the driver impressive foresight on-road and off-road. Even in dim light and reduced visibility due to external environmental influences, the driving light with up to 6000 Kelvin can provide conditions similar to daylight. The power package with up to 1400 lumens scores with highest optical efficiency and homogeneous light distribution. The driving light is characterised by its compact single-row design, ensuring a sleek appearance. In addition, the lightbar comes with standard brackets for various mounting options: hanging, standing and side. Versatile applicable, it defies numerous environmental influences and, thanks to highquality materials such as the aluminum housing and the stable polycarbonate lens, it is particularly light and at the same time robust and resistant. The driving light has been tested and validated with the IP-Protection Classes IP6K8 & IP6K9K in our DIN certified environmental simulation laboratory for extreme external influences regarding water, dust, impacts, heat, cold and permanent vibration. Whether on-road or off-road, the LEDriving Lightbar VX180-SP SR is an effective and efficient addition to your vehicle and can be