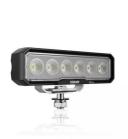

# Lightbar WL VX150-WD

**Wide Beam Pattern** 

For a large-area and particularly wide light distribution

Up to 45 m long beam

See and be seen with OSRAM

#### Powerful LED working lights

With the OSRAM LEDriving Lightbar WL VX150-WD, you achieve impressive illumination on dark field and forest paths, off-road and off the beaten tracks. The working light combines affordability with exceptional performance, quality and functionality, providing users with impressive visibility at workplaces beyond roads and off-road areas. Designed to meet diverse tasks, the working light impress with a luminous flux of up to 1500lm and a wide beam pattern with wide light distribution, significantly enhancing safety at work for you and others. Even in dim light and reduced visibility, the working light with up to 6000 Kelvin can provide conditions similar to daylight. Versatile applicable, it defies numerous environmental influences and, thanks to highquality materials such as the aluminum housing and the stable polycarbonate lens, it is particularly light and at the same time robust and resistant. The LEDriving Lightbar WL VX150-WD has been tested and validated with the IP-Protection Classes IP6K8 & IP6K9K in our DIN certified environmental simulation laboratory for extreme external influences regarding water, dust, impacts, heat, cold and permanent vibration. It is an effective and efficient addition to your vehicle and can be attached to trucks, agricultural machinery, commercial vehicles, construction vehicles and off-road vehicles<sup>1)</sup>. OSRAM provides a 2-year