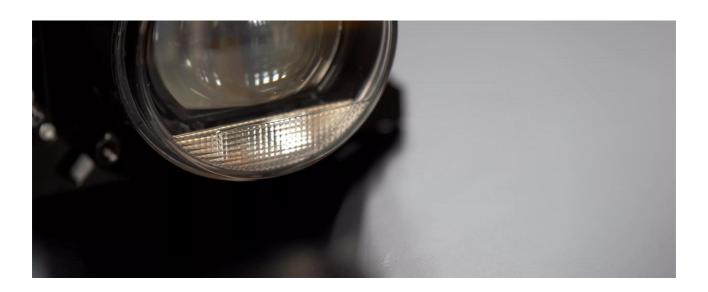

### Individual light for individual requirements

With the OSRAM LEDriving Universal Headlight portfolio, you experience maximum flexibility and a wide range of possible applications. Additionally, they can be mounted in three different ways: Direct mount, mount with a mounting plate, and mount with a leveling motor. OSRAM has developed specially designed mounting kits and a mounting plate. The LEDriving Universal Headlight Mounting Kit MK1 for a particular flexible assembly is compatible with all OSRAM LEDriving headlights of the Universal Headlights Series. It can be mounted to the vehicle with only a few screws, it is quick and easy to mount, and this also allows a faster and easier installation of the LEDriving Universal Headlight. In addition, the mounting enables the manual adjustment of the light in vertical and horizontal position, thus ensuring maximum flexibility. OSRAM provides a 2year guarantee on these products1).1)For precise