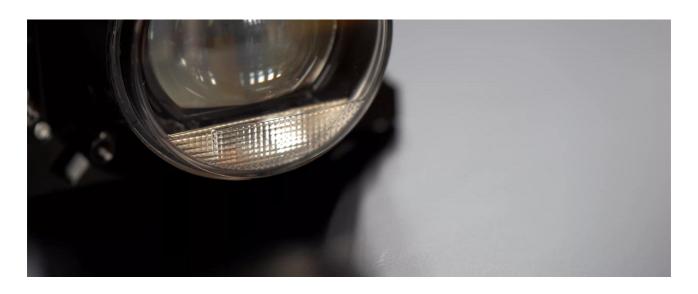

### Individual light for individual requirements

With the OSRAM LEDriving Universal Headlight portfolio, you experience maximum flexibility and a wide range of possible applications. Additionally, they can be mounted in three different ways: Direct mount, mount with a mounting plate, and mount with a leveling motor. OSRAM has developed specially designed mounting kits and a mounting plate. The LEDriving Universal Headlight Mounting Kit MK1 for a particular flexible assembly is compatible with all OSRAM LEDriving headlights of the Universal Headlights Series. It can be mounted to the vehicle with only a few screws, it is quick and easy to mount, and this also allows a faster and easier installation of the LEDriving Universal Headlight. In addition, the mounting enables the manual adjustment of the light in vertical and horizontal position, thus ensuring maximum flexibility. OSRAM provides a 2year guarantee on these products1).1)For precise