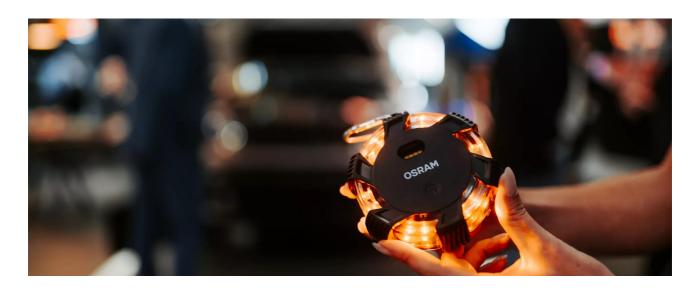

# LEDguardian ROAD FLARE

2 in 1
Can be used as a warning light and as a torch

**360 degree rotation**The 360-degree rotating orange warning light function is visible from a great distance

Magnetic mounting
Thanks to the magnet
function and the hook, the
LED warning light can be
attached in various ways.

## Light is safety-See and be seen with OSRAM

Be prepared with OSRAM warning and safety lights. The LEDguardian ROAD FLARE is a compact LED warning light for various situations on the road and for minor inspection work on your vehicle. The 360 degrees rotating, orange, warning light function of the LEDguardian ROAD FLARE is visible from a great distance and can provide crucial information about a dangerous situation in an emergency. A total of 16 high-quality long-life LEDs offer three different operating modes: 360 ° rotating orange warning light function, permanent orange light function and a white torch function. In addition, the LEDguardian ROAD FLARE impresses with its non-slip, dirt-repellent surface, a practical hook for attachment and is so robust and resistant that it can even be run over by a car\*\* without losing performance.