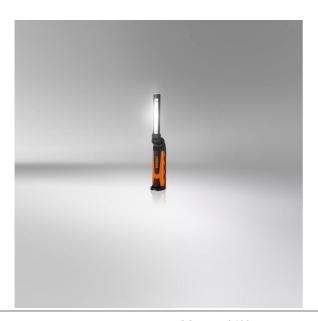

# LEDinspect POCKET PRO400

### Light is versatile

This high-quality inspection light from OSRAM is designed to illuminate hard-to-reach areas. The POCKET PRO 400 combines a slim design with multi-axis rotation and tilting so that the light can be directed exactly where it is needed. Additionally, the flexible mounting options offer hands-free working. The pocket size with only 6mm depth and the low weight make this inspection light ideal for the workshop. This LED inspection light emits up to 400 lumens. It has a white light with up to 6000K for comfortable working conditions and is therefore designed for wide illumination as well as for the illumination of narrow spaces. The light intensity can be easily adjusted via the on/off switch. In