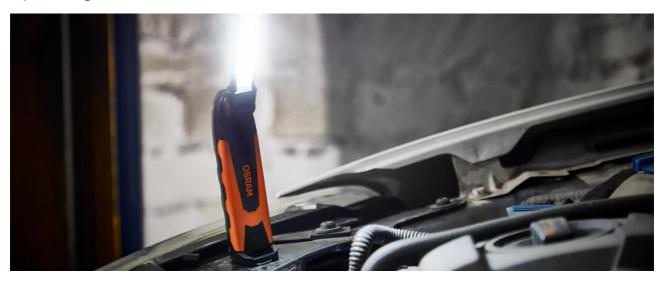

### Light is versatile

This high-quality inspection light from OSRAM is designed to illuminate hard-to-reach areas. The POCKET PRO 400 combines a slim design with multi-axis rotation and tilting so that the light can be directed exactly where it is needed. Additionally, the flexible mounting options offer hands-free working. The pocket size with only 6mm depth and the low weight make this inspection light ideal for the workshop. This LED inspection light emits up to 400 lumens. It has a white light with up to 6000K for comfortable working conditions and is therefore designed for wide illumination as well as for the illumination of narrow spaces. The light intensity can be easily adjusted via the on/off switch. In

# Product family datasheet

addition, the POCKET PRO 400 has a powerful torch for a concentrated beam of light. It is rechargeable and cordless, with Li-ion battery for constant light output. The lamp has an operating time of up to 3h and a recharging time of approx. 4h. Charging cable and mains plug included. In addition, OSRAM provides a 2-year guarantee on this product\*