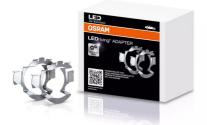

## Making LED upgrades fit right in

The mounting brackets offer an easy installation and compatibility for a variety of cars. Guarantees a perfect fit due to optimal fastening of the H7 lamp.

**OSRAM** 