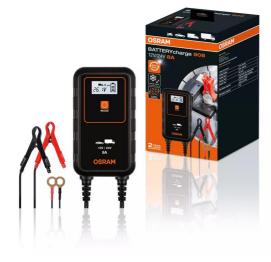

## Smart battery charger and maintainer with multi-stage charging cycle

The OSRAM BatteryCharger 908 is a 8A smart charger and battery maintainer for 12V and 24V vehicles including most cars, vans and small trucks. Maintains and charges a vehicle's battery through a 7 stage charging cycle at the touch of a button for Lithium batteries, with only a 9-stage cycle of Lead Acid/AGM batteries. Includes a backlit LCD digital display to keep things easy even in low light. A host of safety features including reverse polarity and short-circuit protection, keeps both the user and the vehicle safe. Be sure that the charger is maintaining your car battery as it automatically changes to long-term maintenance mode when the vehicle's battery is full.