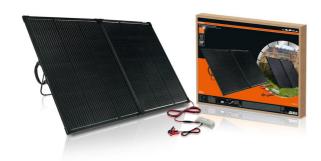

## High-Performance 200W Solar Panel for Reliable Off-Grid Power

The OSRAM BATTERYCharge SOLAR 200W is a high-performance, portable solar panel designed to charge and maintain 12V leisure batteries. Featuring mono-crystalline solar panels in a robust aluminum frame, it delivers up to 200W of free solar power, suitable for caravans, campervans, RVs, and outdoor use.

With a 12V/20A charge controller and USB output, it prevents overcharging while allowing you to also charge small devices. Its IP65 water-resistant design and sturdy aluminum stand ensure durability, while the plug-and-play setup makes it easy to use. Lightweight and foldable, it's ideal for off-grid adventures, even in overcast conditions. Comes with a 5 m battery lead and connecting clamps for