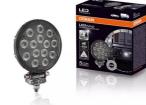

# Reversing FX120R-WD

ECE certified (ECE R23) No registration in the car documents required

**45° beam angle** Widely spread light beam

**Up to 36 m long light beam** See and be seen with OSRAM

On-road & Off-road - Versatile applicable and flexible in use- On-road & offroad, at work and in the spare time

### Bringing light to life with OSRAM LEDriving driving and working lights

Considerable foresight on dark country roads, forest paths off-road and on-road- this can be achieved with the **LEDriving Reversing FX120R-WD** reversing lights. With its 14 powerful, high-performance LEDs, the LED reversing light has a range of up to 36 meters and thus offers the driver impressive foresight on-road and off-road. Even in dim light and reduced visibility due to external environmental influences, the **OSRAM LEDriving Reversing FX120R-WD** reversing light with up to 6000 Kelvin can provide conditions similar to daylight. The powerpackage with up to 1100 lumens of luminosity scores with highest optical efficiency and homogeneous light distribution. This results in the possibility of an improved view for you and the improved visibility of your vehicle by other road users, and consequently also increased safety on-road and off-road.