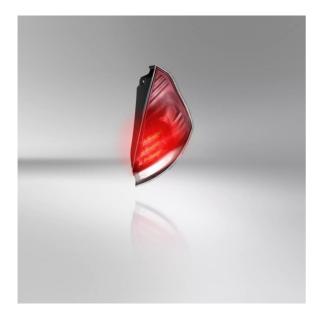

### Innovative & Up-to-date

Driven by our pursuit for innovation and guality, we are redefining vehicle lighting from OSRAM. With the addition of the LEDriving taillight for the Ford Fiesta MK7 (2013-2017), the extensive OSRAM LED portfolio has received an additional upgrade. These full-LED taillights offer an innovative design to impressively complement the individual look of your vehicle. They bring precise lighting to the rear of your vehicle and are also an upgrade to the latest OEM premium technology. The OSRAM LEDriving tail light for the Ford Fiesta MK 7 (2013-2017) is a full LED taillight. It is equipped with LED position light, LED brake light, LED reversing light and dynamic LED indicator.