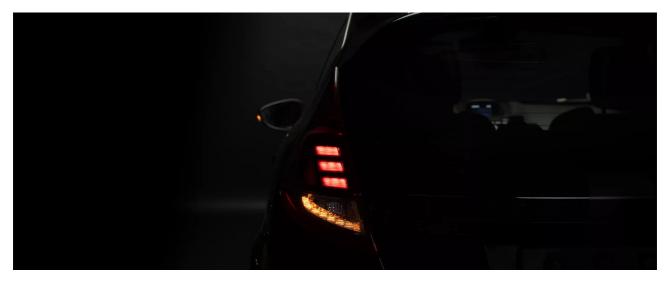

### Innovative & Up-to-date

Driven by our pursuit for innovation and guality, we are redefining vehicle lighting from OSRAM. With the addition of the LEDriving taillight for the Ford Fiesta MK7 (2013-2017), the extensive OSRAM LED portfolio has received an additional upgrade. These full-LED taillights offer an innovative design to impressively complement the individual look of your vehicle. They bring precise lighting to the rear of your vehicle and are also an upgrade to the latest OEM premium technology. The OSRAM LEDriving tail light for the Ford Fiesta MK 7 (2013-2017) is a full LED taillight. It is equipped with LED position light, LED brake light, LED reversing light and dynamic LED indicator.

The taillights score thanks to long-life high-performance

Product family datasheet | LEDriving tail lights for Ford Fiesta MK7 © 2025, OSRAM GmbH. All rights reserved.

LEDs with intense brightness and impressive high contrast day and night and are also highly efficient with up to 80% less energy consumption<sup>1)</sup>. They also impress with a homogeneous light distribution thanks to modern light guide technology and modern diffuser material. As a result of all these aspects, the possibility of an improved perception of your vehicle also results in increased safety in road traffic.