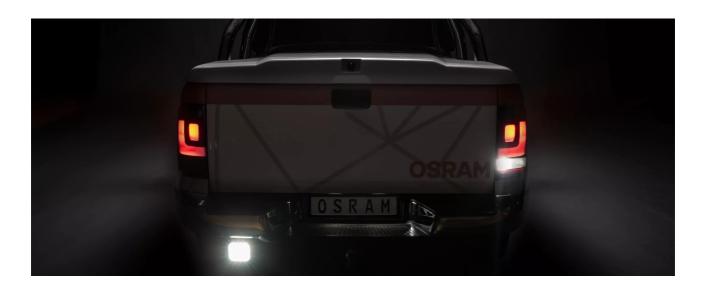

# Bringing light to life with OSRAM LEDriving driving and working lights

Considerable foresight on dark country roads, forest paths off-road and on-road- this can be achieved with the OSRAM LEDriving Reversing FX120S-WD reversing lights. With its 13 powerful, high-performance LEDs, the LED reversing light has a range of up to 36 meters and thus offers the driver impressive foresight on-road and off-road. Even in dim light and reduced visibility due to external environmental influences, the OSRAM LEDriving Reversing FX120S-WD reversing light with up to 6000 Kelvin can provide conditions similar to daylight. The powerpackage with up to 1100 lumens of luminosity scores with highest optical efficiency and homogeneous light distribution. This results in the possibility of an improved view for you and the improved visibility of your vehicle by

The LED reversing light can be attached to cars, trucks, agricultural machinery, farm machinery, commercial vehicles, construction vehicles, caravans, off-road vehicles and guads<sup>2)</sup>

The **OSRAM LEDriving Reversing FX120S-WD** reversing lights are versatile applicable and flexible in use.