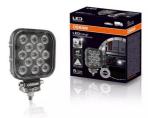

# Reversing FX120S-WD

ECE certified (ECE R23) No registration in the car documents required

**45° beam angle** Widely spread light beam

Up to 36 m long light beam See and be seen with OSRAM

On-road & Off-road - Versatile applicable and flexible in use- On-road & offroad, at work and in the spare time

## Bringing light to life with OSRAM LEDriving driving and working lights

Considerable foresight on dark country roads, forest paths off-road and on-road- this can be achieved with the **OSRAM LEDriving Reversing FX120S-WD** reversing lights. With its 13 powerful, high-performance LEDs, the LED reversing light has a range of up to 36 meters and thus offers the driver impressive foresight on-road and off-road. Even in dim light and reduced visibility due to external environmental influences, the **OSRAM LEDriving Reversing FX120S-WD** reversing light with up to 6000 Kelvin can provide conditions similar to daylight. The powerpackage with up to 1100 lumens of luminosity scores with highest optical efficiency and homogeneous light distribution. This results in the possibility of an improved view for you and the improved visibility of your vehicle by