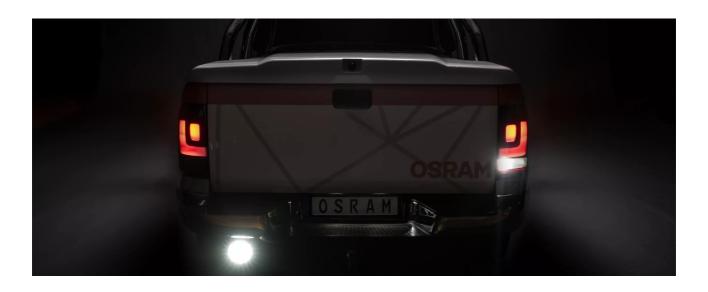

# Bringing light to life with OSRAM LEDriving driving and working lights

Considerable foresight on dark country roads, forest paths off-road and on-road- this can be achieved with the LEDriving Reversing FX120R-WD reversing lights. With its 14 powerful, high-performance LEDs, the LED reversing light has a range of up to 36 meters and thus offers the driver impressive foresight on-road and off-road. Even in dim light and reduced visibility due to external environmental influences, the OSRAM LEDriving Reversing FX120R-WD reversing light with up to 6000 Kelvin can provide conditions similar to daylight. The powerpackage with up to 1100 lumens of luminosity scores with highest optical efficiency and homogeneous light distribution. This results in the possibility of your vehicle by other road users, and consequently also

The **OSRAM LEDriving Reversing FX120R-WD** reversing lights are versatile applicable and flexible in use.