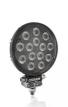

# Reversing FX120R-WD

ECE certified (ECE R23)

No registration in the car documents required

45° beam angle

Widely spread light beam

# Bringing light to life with OSRAM LEDriving driving and working lights

Considerable foresight on dark country roads, forest paths off-road and on-road- this can be achieved with the LEDriving Reversing FX120R-WD reversing lights. With its 14 powerful, high-performance LEDs, the LED reversing light has a range of up to 36 meters and thus offers the driver impressive foresight on-road and off-road. Even in dim light and reduced visibility due to external environmental influences, the OSRAM LEDriving Reversing FX120R-WD reversing light with up to 6000 Kelvin can provide conditions similar to daylight. The powerpackage with up to 1100 lumens of luminosity scores with highest optical efficiency and homogeneous light distribution. This results in the possibility of your vehicle by other road users, and consequently also