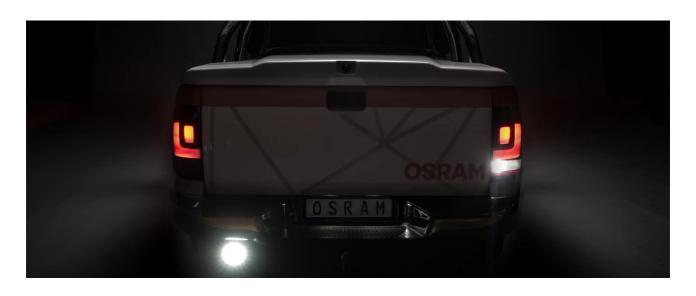

# Reversing FX120R-WD

ECE certified (ECE R23)

No registration in the car documents required

45° beam angle

Widely spread light beam

Up to 36 m long light beam

See and be seen with OSRAM

# Bringing light to life with OSRAM LEDriving driving and working lights

Considerable foresight on dark country roads, forest paths off-road and on-road- this can be achieved with the LEDriving Reversing FX120R-WD reversing lights. With its 14 powerful, high-performance LEDs, the LED reversing light has a range of up to 36 meters and thus offers the driver impressive foresight on-road and off-road. Even in dim light and reduced visibility due to external environmental influences, the OSRAM LEDriving Reversing FX120R-WD reversing light with up to 6000 Kelvin can provide conditions similar to daylight. The powerpackage with up to 1100 lumens of luminosity scores with highest optical efficiency and homogeneous light distribution. This results in the possibility of your vehicle by other road users, and consequently also

The **OSRAM LEDriving Reversing FX120R-WD** reversing lights are versatile applicable and flexible in use.