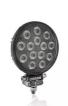

# Reversing FX120R-WD

ECE certified (ECE R23)

No registration in the car documents required

45° beam angle

Widely spread light beam

Up to 36 m long light beam

See and be seen with OSRAM

# Bringing light to life with OSRAM LEDriving driving and working lights

Considerable foresight on dark country roads, forest paths off-road and on-road- this can be achieved with the LEDriving Reversing FX120R-WD reversing lights. With its 14 powerful, high-performance LEDs, the LED reversing light has a range of up to 36 meters and thus offers the driver impressive foresight on-road and off-road. Even in dim light and reduced visibility due to external environmental influences, the OSRAM LEDriving Reversing FX120R-WD reversing light with up to 6000 Kelvin can provide conditions similar to daylight. The powerpackage with up to 1100 lumens of luminosity scores with highest optical efficiency and homogeneous light distribution. This results in the possibility of your vehicle by other road users, and consequently also