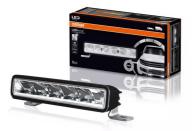

# Lightbar SX180-SP

Improved safety on-road and off-road with the full force of LEDs

Compact housing design Compact mounting dimensions enables a wide range of possible applications

Lighting distance up to 190 meters Increased far field illumination

## Durable and robust LED auxiliary light with certified approval for use on roads

Bright light is particularly critical on unlit streets and dirt roads. It lets drivers identify obstacles on the road far in advance. With its six high-performance LEDs, the LEDriving Lightbar SX180-SP automotive auxiliary light gives drivers better visibility and improved safety on the road.