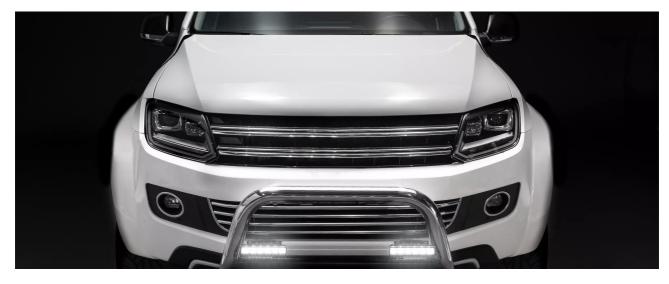

## Durable and robust LED auxiliary light with certified approval for use on roads

Bright light is particularly critical on unlit streets and dirt roads. It lets drivers identify obstacles on the road far in advance. With its six high-performance LEDs, the LEDriving Lightbar SX180-SP automotive auxiliary light gives drivers better visibility and improved safety on the road.

And the LED auxiliary light also impresses at shorter distances. With an illuminance of one lux and a beam angle of eight degrees, the beam of light can reach up to 190 meters. That's sufficient enough to identify obstacles on the road far in advance.

Its compact mounting dimensions allow the LED working light to be mounted in a variety of ways. The LED auxiliary light can be easily installed even on the front end of 4x4 and off-road vehicles as well as utility and industrial vehicles.