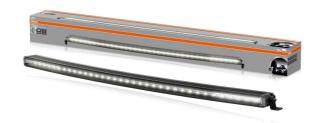

# LEDriving Curved Lightbar VX1000-CB SR SM

Single mount certified
For individual installation

Up to 525 m long beam
Improved view and visibility
in low light conditions

Combo beam

Designed for both: far-field
and near-field illumination

Curved design

Complements the vehicle's contours giving it a sleek and modern look

#### Illuminate your path with precision and style

Experience the ultimate lighting solution with our LEDriving Curved Lightbar VX1000-CB SR SM, specifically designed to provide both far-field and near-field illumination. With an impressive power level of 7650 effective lumens and 36 high-performance OSRAM LEDs, this lightbar ensures exceptional visibility up to 525 meters. The stylish curved design complements the contours of your vehicle, giving it a sleek and modern look. Even in dim light and reduced visibility due to external environmental influences, the OSRAM Curved Lightbar with up to 6000 Kelvin can provide conditions similar to daylight. In addition, it is certified for single mounting (2x ECE R149), offers the highest protection classes (IP6K8 & IP6K9K) and features a robust aluminum die-cast housing with a slim, single-row design. The included brackets allow for versatile mounting options on various parts of the vehicle, including curved surfaces like bumpers, grills, and windshields 1). With a 2-year OSRAM guarantee<sup>2)</sup>, this lightbar delivers proven quality and enhanced visibility at an economical price. Discover the perfect combination of performance, design, and versatility with our Curved Lightbar - ideal for those who value top quality and stylish design.