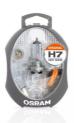

## Technical data

|                                               | Product information  Application (Category and Product specific)                           | General Product<br>Information<br>Global order<br>reference                                                  | Physical Attributes & Dimensions                                                    |                                                                                       |
|-----------------------------------------------|--------------------------------------------------------------------------------------------|--------------------------------------------------------------------------------------------------------------|-------------------------------------------------------------------------------------|---------------------------------------------------------------------------------------|
| Product description                           |                                                                                            |                                                                                                              | Product weight                                                                      | Length                                                                                |
| Spare lamp box for car                        | Car lamp kit                                                                               | CLK H1 EURO                                                                                                  | 44.00 g                                                                             | 130.0 mm                                                                              |
| Spare lamp box for car                        | Car lamp kit                                                                               | CLK H4 EURO                                                                                                  | 63.00 g                                                                             | 130.0 mm                                                                              |
| Spare lamp box for car                        | Car lamp kit                                                                               | CLK H7 EURO                                                                                                  | 50.00 g                                                                             | 130.0 mm                                                                              |
| Spare lamp box for car                        | Car lamp kit                                                                               | CLK H1/H7                                                                                                    | 57.00 g                                                                             | 130.0 mm                                                                              |
|                                               | Additional product data                                                                    | Environmental & Regulatory Information Information according Art. 33 of EU Regulation (EC) 1907/2006 (REACh) |                                                                                     |                                                                                       |
|                                               |                                                                                            | (REACh)                                                                                                      |                                                                                     |                                                                                       |
| Product description                           | Content – equipment                                                                        | Primary article                                                                                              | Candidate list                                                                      | Declaration no. in                                                                    |
| Product description                           | Content – equipment                                                                        | Primary article identifier                                                                                   | Candidate list substance 1                                                          | Declaration no. in SCIP database                                                      |
| Product description  Spare lamp box for car   | Content - equipment  64150 / 7506 / 7507  / 7528 / 5007 / 2825                             | ,                                                                                                            |                                                                                     |                                                                                       |
|                                               | 64150 / 7506 / 7507                                                                        | identifier                                                                                                   | substance 1  No declarable                                                          | SCIP database  No declarable                                                          |
| Spare lamp box for car                        | 64150 / 7506 / 7507<br>/ 7528 / 5007 / 2825                                                | identifier<br>4050300875217                                                                                  | substance 1  No declarable substances contained                                     | SCIP database  No declarable substances contained                                     |
| Spare lamp box for car                        | 64150 / 7506 / 7507<br>/ 7528 / 5007 / 2825<br>64193 / 7506 / 7507                         | identifier<br>4050300875217                                                                                  | substance 1  No declarable substances contained No declarable                       | SCIP database  No declarable substances contained  No declarable                      |
| Spare lamp box for car Spare lamp box for car | 64150 / 7506 / 7507<br>/ 7528 / 5007 / 2825<br>64193 / 7506 / 7507<br>/ 7528 / 5007 / 2825 | identifier 4050300875217 4050300873398                                                                       | substance 1  No declarable substances contained  No declarable substances contained | SCIP database  No declarable substances contained  No declarable substances contained |