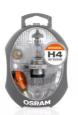

## Technical data

|                                               | Product information  Application (Category and Product specific)                           | General Product<br>Information<br>Global order<br>reference                                                  | Physical Attributes & Dimensions                                                    |                                                                                       |
|-----------------------------------------------|--------------------------------------------------------------------------------------------|--------------------------------------------------------------------------------------------------------------|-------------------------------------------------------------------------------------|---------------------------------------------------------------------------------------|
| Product description                           |                                                                                            |                                                                                                              | Product weight                                                                      | Length                                                                                |
| Spare lamp box for car                        | Car lamp kit                                                                               | CLK H1 EURO                                                                                                  | 44.00 g                                                                             | 130.0 mm                                                                              |
| Spare lamp box for car                        | Car lamp kit                                                                               | CLK H4 EURO                                                                                                  | 63.00 g                                                                             | 130.0 mm                                                                              |
| Spare lamp box for car                        | Car lamp kit                                                                               | CLK H7 EURO                                                                                                  | 50.00 g                                                                             | 130.0 mm                                                                              |
| Spare lamp box for car                        | Car lamp kit                                                                               | CLK H1/H7                                                                                                    | 57.00 g                                                                             | 130.0 mm                                                                              |
|                                               | Additional product data                                                                    | Environmental & Regulatory Information Information according Art. 33 of EU Regulation (EC) 1907/2006 (REACh) |                                                                                     |                                                                                       |
|                                               |                                                                                            | (REACh)                                                                                                      |                                                                                     |                                                                                       |
| Product description                           | Content – equipment                                                                        | Primary article                                                                                              | Candidate list                                                                      | Declaration no. in                                                                    |
| Product description                           | Content – equipment                                                                        | Primary article identifier                                                                                   | Candidate list substance 1                                                          | Declaration no. in SCIP database                                                      |
| Product description  Spare lamp box for car   | Content - equipment  64150 / 7506 / 7507  / 7528 / 5007 / 2825                             | ,                                                                                                            |                                                                                     |                                                                                       |
|                                               | 64150 / 7506 / 7507                                                                        | identifier                                                                                                   | substance 1  No declarable                                                          | SCIP database  No declarable                                                          |
| Spare lamp box for car                        | 64150 / 7506 / 7507<br>/ 7528 / 5007 / 2825                                                | identifier<br>4050300875217                                                                                  | substance 1  No declarable substances contained                                     | SCIP database  No declarable substances contained                                     |
| Spare lamp box for car                        | 64150 / 7506 / 7507<br>/ 7528 / 5007 / 2825<br>64193 / 7506 / 7507                         | identifier<br>4050300875217                                                                                  | substance 1  No declarable substances contained No declarable                       | SCIP database  No declarable substances contained  No declarable                      |
| Spare lamp box for car Spare lamp box for car | 64150 / 7506 / 7507<br>/ 7528 / 5007 / 2825<br>64193 / 7506 / 7507<br>/ 7528 / 5007 / 2825 | identifier 4050300875217 4050300873398                                                                       | substance 1  No declarable substances contained  No declarable substances contained | SCIP database  No declarable substances contained  No declarable substances contained |