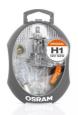

## Technical data

|                                               | Product information  Application (Category and Product specific)                           | General Product<br>Information<br>Global order<br>reference                                                  | Physical Attributes & Dimensions                                                    |                                                                                       |
|-----------------------------------------------|--------------------------------------------------------------------------------------------|--------------------------------------------------------------------------------------------------------------|-------------------------------------------------------------------------------------|---------------------------------------------------------------------------------------|
| Product description                           |                                                                                            |                                                                                                              | Product weight                                                                      | Length                                                                                |
| Spare lamp box for car                        | Car lamp kit                                                                               | CLK H1 EURO                                                                                                  | 44.00 g                                                                             | 130.0 mm                                                                              |
| Spare lamp box for car                        | Car lamp kit                                                                               | CLK H4 EURO                                                                                                  | 63.00 g                                                                             | 130.0 mm                                                                              |
| Spare lamp box for car                        | Car lamp kit                                                                               | CLK H7 EURO                                                                                                  | 50.00 g                                                                             | 130.0 mm                                                                              |
| Spare lamp box for car                        | Car lamp kit                                                                               | CLK H1/H7                                                                                                    | 57.00 g                                                                             | 130.0 mm                                                                              |
|                                               | Additional product data                                                                    | Environmental & Regulatory Information Information according Art. 33 of EU Regulation (EC) 1907/2006 (REACh) |                                                                                     |                                                                                       |
|                                               |                                                                                            | (REACh)                                                                                                      |                                                                                     |                                                                                       |
| Product description                           | Content – equipment                                                                        | Primary article                                                                                              | Candidate list                                                                      | Declaration no. in                                                                    |
| Product description                           | Content – equipment                                                                        | Primary article identifier                                                                                   | Candidate list substance 1                                                          | Declaration no. in SCIP database                                                      |
| Product description  Spare lamp box for car   | Content - equipment  64150 / 7506 / 7507  / 7528 / 5007 / 2825                             | ,                                                                                                            |                                                                                     |                                                                                       |
|                                               | 64150 / 7506 / 7507                                                                        | identifier                                                                                                   | substance 1  No declarable                                                          | SCIP database  No declarable                                                          |
| Spare lamp box for car                        | 64150 / 7506 / 7507<br>/ 7528 / 5007 / 2825                                                | identifier<br>4050300875217                                                                                  | substance 1  No declarable substances contained                                     | SCIP database  No declarable substances contained                                     |
| Spare lamp box for car                        | 64150 / 7506 / 7507<br>/ 7528 / 5007 / 2825<br>64193 / 7506 / 7507                         | identifier<br>4050300875217                                                                                  | substance 1  No declarable substances contained No declarable                       | SCIP database  No declarable substances contained  No declarable                      |
| Spare lamp box for car Spare lamp box for car | 64150 / 7506 / 7507<br>/ 7528 / 5007 / 2825<br>64193 / 7506 / 7507<br>/ 7528 / 5007 / 2825 | identifier 4050300875217 4050300873398                                                                       | substance 1  No declarable substances contained  No declarable substances contained | SCIP database  No declarable substances contained  No declarable substances contained |